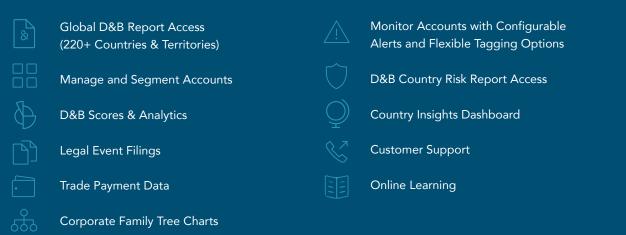

# dun 🗞 bradstreet



## Next-generation Risk Intelligence Platform for modern finance and credit teams

## Company Risk Assessment

Quickly assess a company's creditworthiness and ability to pay on-time with Dun & Bradstreet's industry-leading risk scores and ratings.

### Generative Taxa Anomana Contra December State Anomana Series Anomana Series Anomana Series Anomana An

## Portfolio Overview

Leverage product dashboards to perform regular account reviews to proactively manage risk and opportunity across your account portfolio.



### **Features:**



## Contact your D&B Account Manager or click here to request a demo today.

ABOUT DUN & BRADSTREET

Dun & Bradstreet helps companies around the world improve their business performance. The global leader in commercial data and analytics, we glean insight from data to enable our customers to connect with the prospects, suppliers, clients and partners that matter most. Since 1841, companies of every size rely on Dun & Bradstreet to help them manage risk and reveal opportunity.

- in Dun & Bradstreet Hong Kong
- ⋠ www.dnb.com.hk
  - +852 2516 1111
  - enquiry.hk@dnb.com